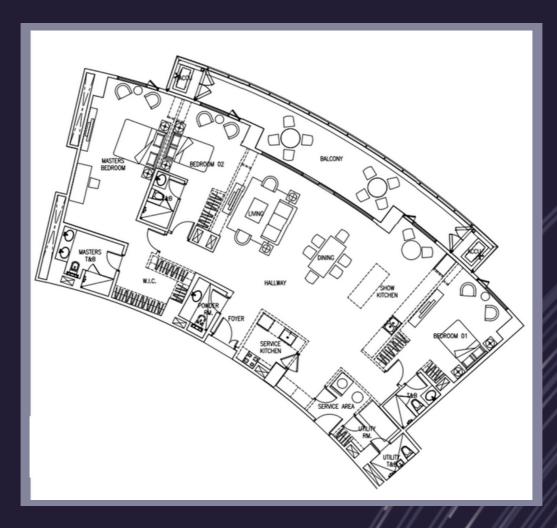

## Unit Garden B

**FLOOR PLAN** 

## 3 BEDROOM GARDEN FLAT

Total Area: ± 237 sqm Livable Area: ± 206 sqm

- Generous living and dining area
- Kitchen with modular cabinet system
- All bedrooms with ensuite T&B
- Powder room

- Maid's/utility area with T&B
- Amenity view
- 3 appurtenant parking slots

## Unit Garden B