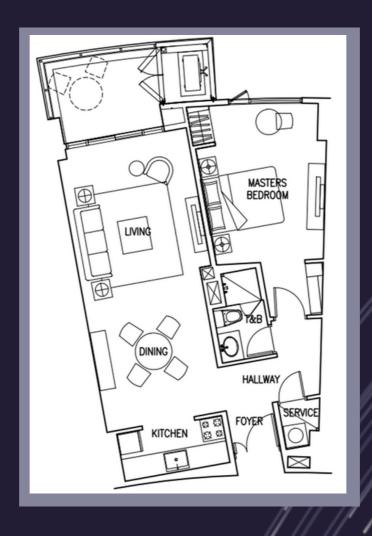

## Unit 3D

**FLOOR PLAN** 

Total Area: ± 72 sqm Livable Area: ± 65 sqm

- Generous living and dining area
- Kitchen with modular cabinet system
- Spacious lanai

- Utility area
- 1 appurtenant parking slot

A Fine Residential Masterpiece by

## Unit 3D